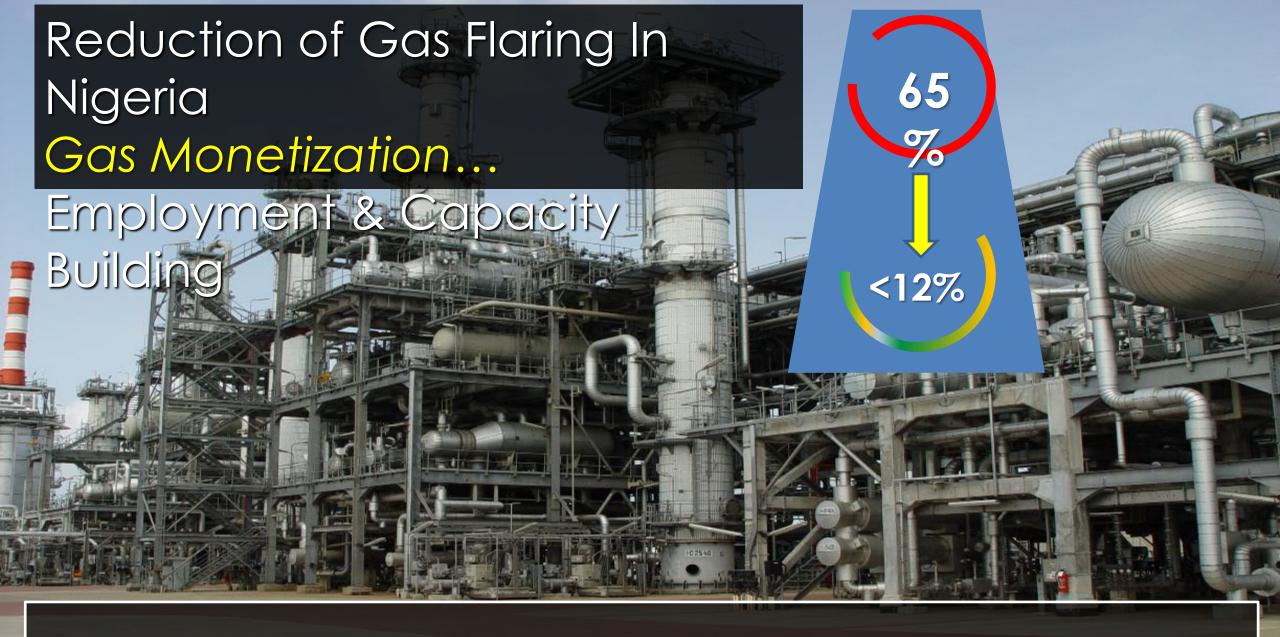

# Celebrating Success...

Nigeria @ ~209 TCF (9th) | Potential 4th ( + 600 TCF )