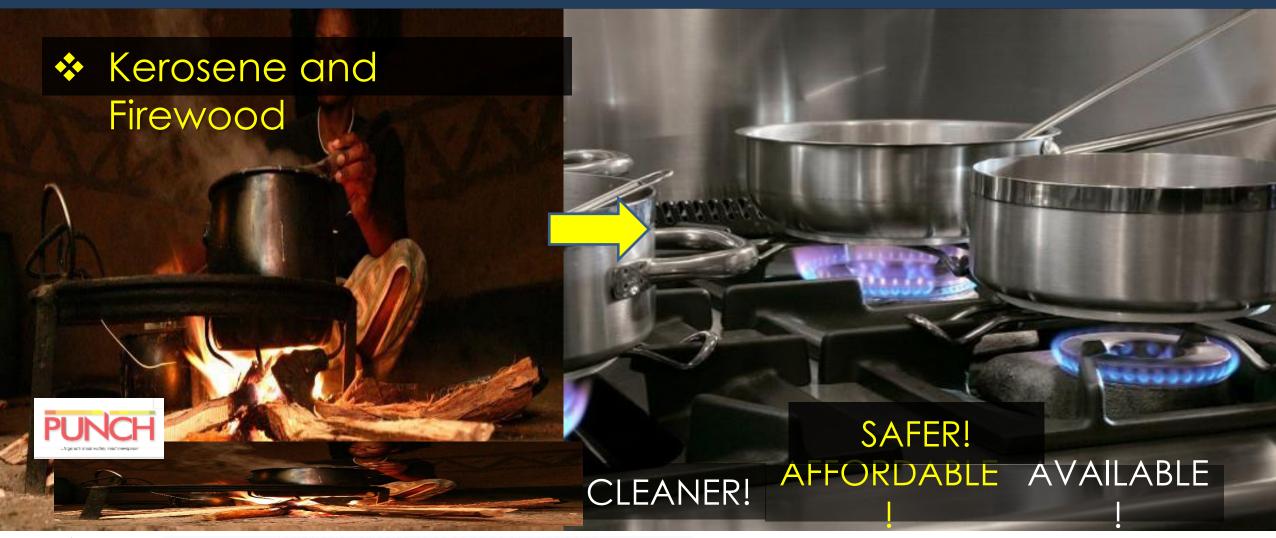

### ...Domestic LPG

Over 470,000 Nigerians die from firewood smoke in five years