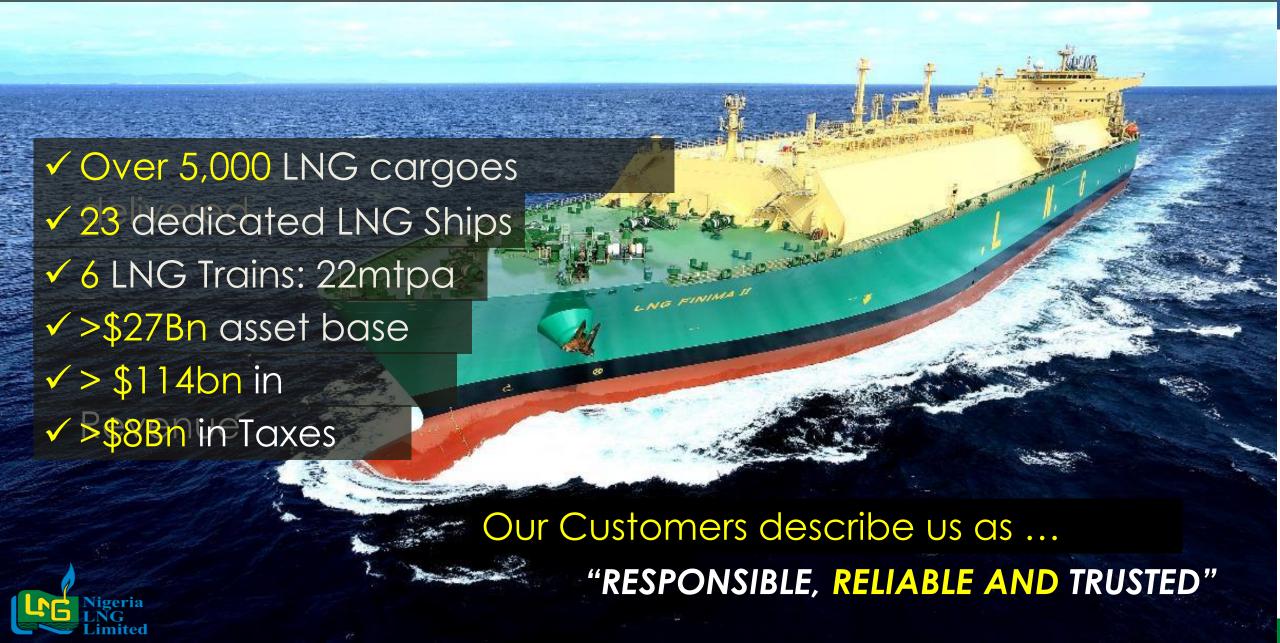

# Celebrating Success...

Nigeria @ ~209 TCF (9th) | Potential 4th ( + 600 TCF )